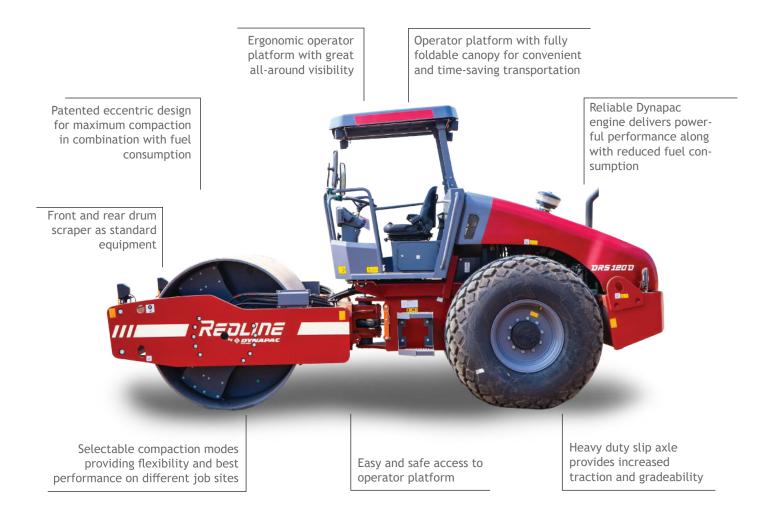

## The DRS120 soil roller range brings efficiency to a new level

The combination of world-class performance and easy operation makes the REDLINE DRS120 to the right choice when efficiency and quality is mandatory.

The lean operator platform ensures an ergonomic and lean working place. The efficient eccentrics ensure maximum quality with high efficiency.

| Operational weight              | 11,400 kg                 |
|---------------------------------|---------------------------|
| Max. operating mass             | 12,800 kg                 |
| Front module weight             | 6,800 kg                  |
| Static linear load              | 32 kg/cm                  |
| Drum width                      | 2,130 mm                  |
| Drum thickness                  | 25 mm                     |
| Amplitude - Frequency, high/low | 1.8/0.9 - 33/33 (mm - Hz) |
| Centrifugal force, high/low     | 250/130 kN                |
| Engine rated power @ 2200 rpm   | 105 hp (79 KW)            |
| Engine type                     | Dynapac                   |