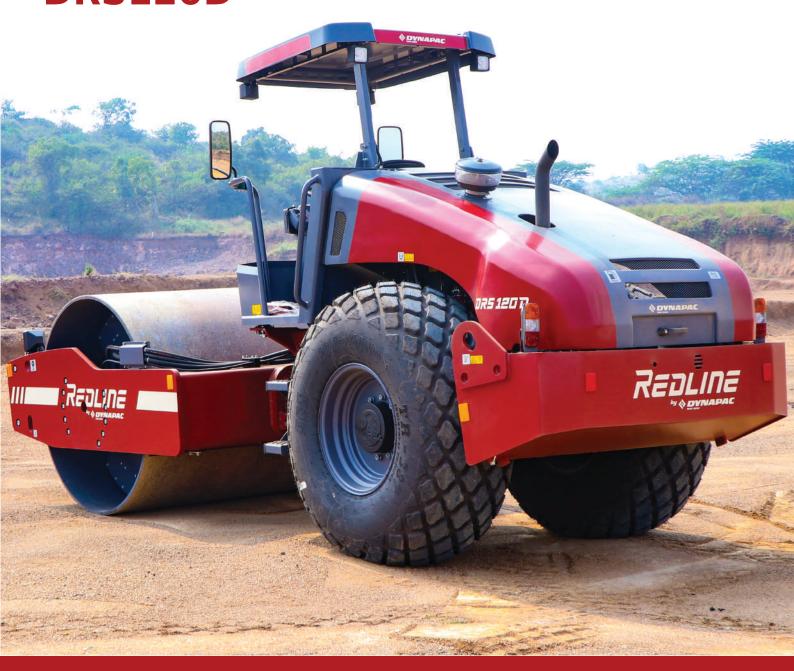

# DYNAPAC REDLINE

**SOIL ROLLERS** 

**DRS120D** 

## The DRS120 soil roller range brings efficiency to a new level

The combination of world-class performance and easy operation makes the REDLINE DRS120 to the right choice when efficiency and quality is mandatory.

The lean operator platform ensures an ergonomic and lean working place. The efficient eccentrics ensure maximum quality with high efficiency.

| Operational weight              | 11,400 kg                 |
|---------------------------------|---------------------------|
| Max. operating mass             | 12,800 kg                 |
| Front module weight             | 6,800 kg                  |
| Static linear load              | 32 kg/cm                  |
| Drum width                      | 2,130 mm                  |
| Drum thickness                  | 25 mm                     |
| Amplitude - Frequency, high/low | 1.8/0.9 - 33/33 (mm - Hz) |
| Centrifugal force, high/low     | 250/130 kN                |
| Engine rated power @ 2200 rpm   | 105 hp (79 KW)            |
| Engine type                     | Dynapac                   |